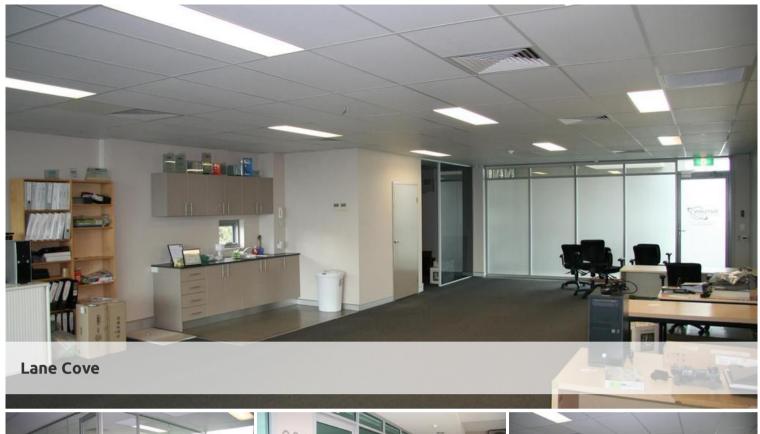

## \*\*\*MODERN OFFICE SUITE\*\*\*

Located in a modern office complex with secure 24 hour access. This near new office has a pleasant elevated tree top outlook and offers;

- Open Plan flr area for desks or workstations
- One (1) partitioned office or meeting room
- Communications room/store
- Ducted a/c to cater for computer usage
- Internal disability compliant toilet facility
- Kitchen
- Near new carpet and paint throughout
- Quality blinds throughout
- Alarm
- Conv Security access with manual override
- Upgraded power supply to 100 watts
- Upgraded phone facility to 20 pairs
- Upgraded fluoro lighting throughout