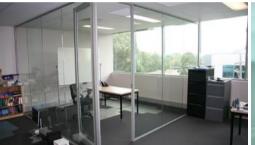

## \*\*\*MODERN OFFICE SUITE\*\*\*

Located in a modern office complex with secure 24 hour access. This near new office has a pleasant elevated tree top outlook and offers;

- Open Plan flr area for desks or workstations
- One (1) partitioned office or meeting room
- Communications room/store
- Ducted a/c to cater for computer usage
- Internal disability compliant toilet facility
- Kitchen
- Near new carpet and paint throughout
- Quality blinds throughout
- Alarm
- Conv Security access with manual override
- Upgraded power supply to 100 watts
- Upgraded phone facility to 20 pairs
- Upgraded fluoro lighting throughout