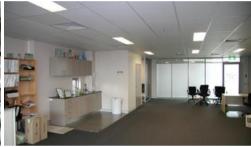

## \*\*\*MODERN OFFICE SUITE\*\*\*

Located in a modern office complex with secure 24 hour access. This near new office has a pleasant elevated tree top outlook and offers;

- Open Plan flr area for desks or workstations
- One (1) partitioned office or meeting room
- Communications room/store
- Ducted a/c to cater for computer usage
- Internal disability compliant toilet facility
- Kitchen
- Near new carpet and paint throughout
- Quality blinds throughout
- Alarm
- Conv Security access with manual override
- Upgraded power supply to 100 watts
- Upgraded phone facility to 20 pairs
- Upgraded fluoro lighting throughout